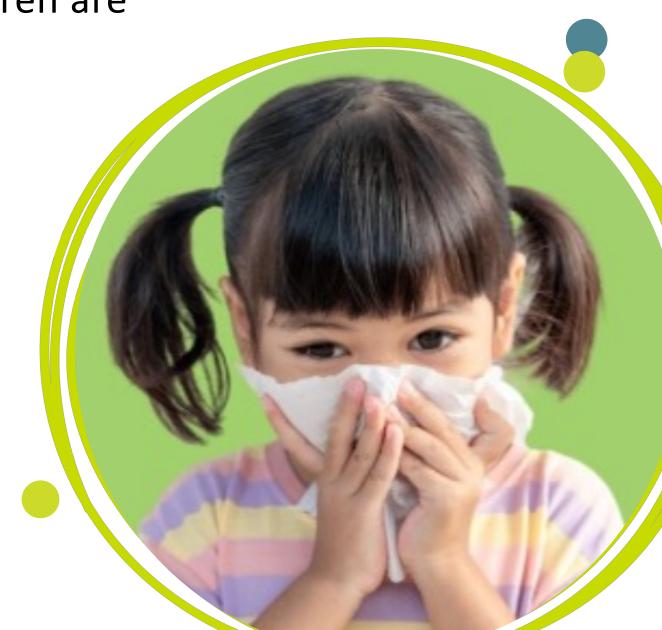

### Q5. Which one of these children are likely to have hay fever?

A) Auto injector

Many believe it's called an 'Epipen' but that's actually the name of the brand and not the medication itself.

Q5. Which one of these children are

likely to have hay fever?

C) Sara

Hay fever tends to bring on the sniffles and the sneezing