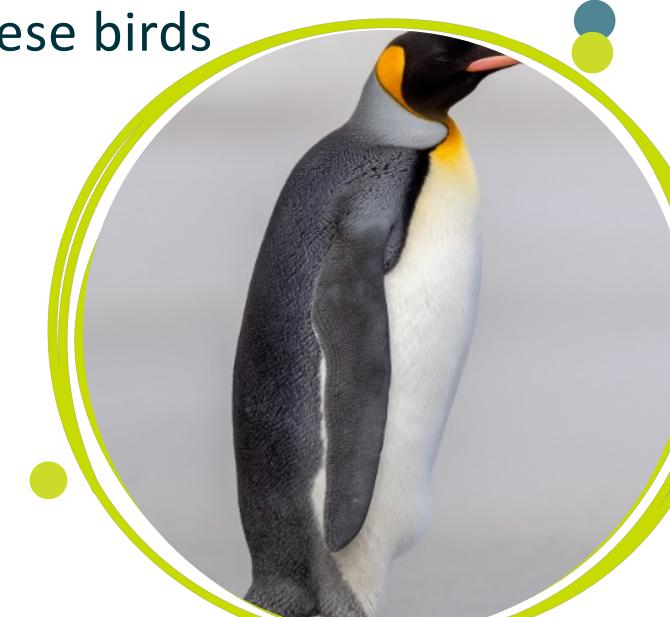

#### Q2. Which one of these birds can **NOT** fly?

## Answers: Round 4 This or That

Q1. Who's Henry VIII?

Q2. Which one of these birds

can **NOT** fly?

B

Q5. What insect has more

than 6 legs?

A