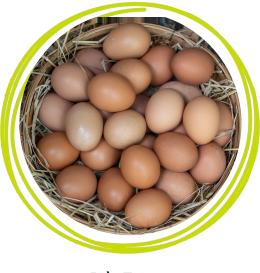

## **Q1.** Which of these is **NOT** a common food allergen?

A) Peanuts

B) Milk

C) Carrots

D) Eggs