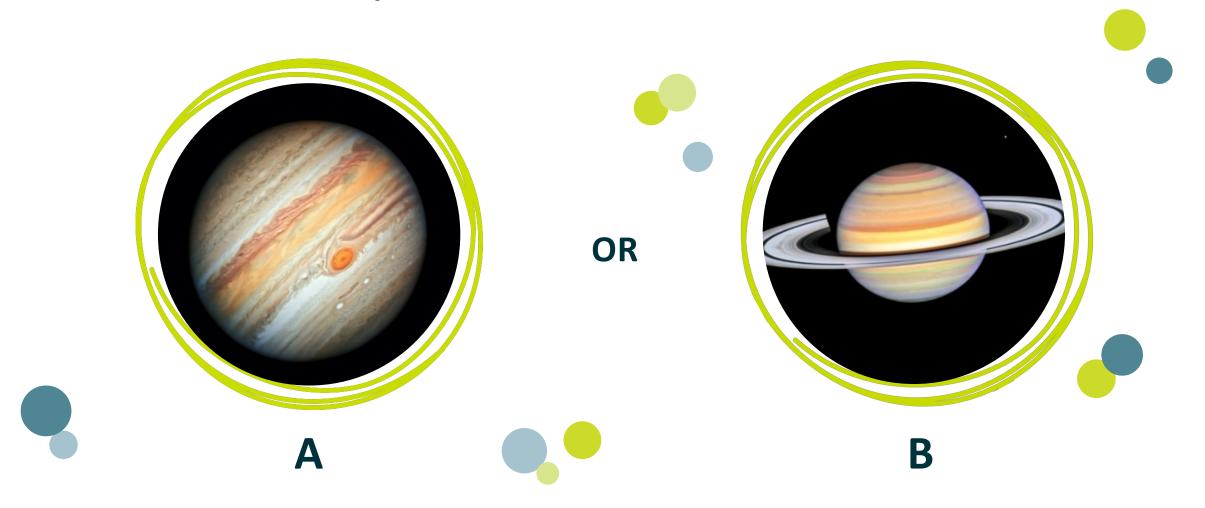

ts!





Q1. How often do we have a leap year?

- A) Every 2 years
- B) Once a year
- C) Every 30 months
- D) Every 4 years





Q2. In what Disney movie can we see a Princess name Tiana?

- A) Ratatouille
- B) The Princess and the Frog
- C) Sleeping Beauty
- D) Monsters Inc





#### Q3. What is the capital city of France?

- A) London
- B) Belgium
- C) Paris
- D) Lyon





#### Q4. What is the rarest colour M&M?

- A) Brown
- B) Yellow
- C) Green
- D) Blue





Q5. What sport uses a shuttlecock?

- A) Tennis
- B) Squash
- C) Ping-pong
- D) Badminton





### Round 4: This or That

This or That, A or B, maybe it's C





#### Q1. Who's Henry VIII?





#### Q2. Which one of these birds can **NOT** fly?





### 3. What brand is **NOT** a food chain?





#### Q4. Which planet is Saturn?





#### Q5. What insect has more than 6 legs?





## Answers: Round 1 Animal Kingdom





### Q1. What is the largest land animal on earth?

A) Elephant





Q2. Which animal is known as the "king of the jungle"?

B) Lion





## Q3. What do you call a baby kangaroo?

A) Joey





Q4. What is a group of lions called?

C) Pride





Q5. What is the fastest land animal?

A) Cheetah





## Answers: Round 2 Allergy Awareness





Q1. Which of these is **NOT** a common

food allergen?

#### C) Carrots

Whilst you can be allergic to carrots it not considered as common





Q2. True or False: If you have a food allergy, is it okay to take just a little bite?

#### **FALSE**

Even a little bite can cause a big reaction





### Q3. If you have hay fever, what are you allergic to?

#### B) Polle