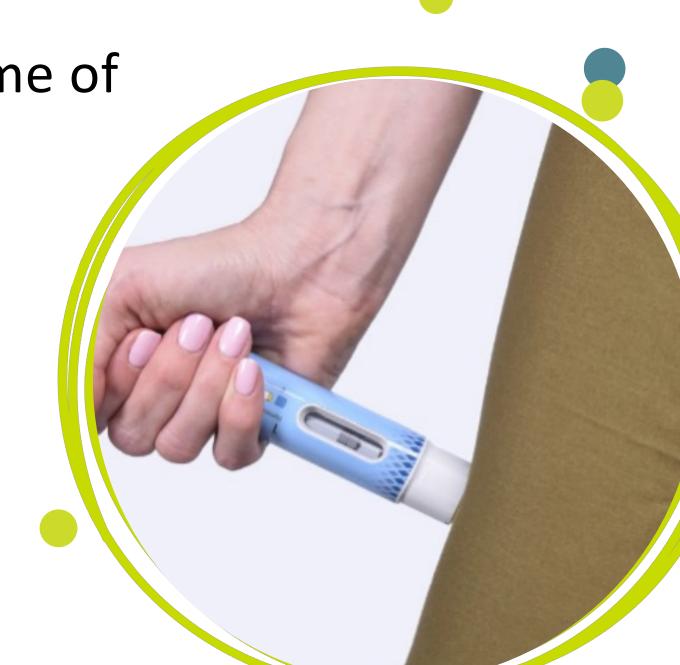

#### Q2. True or False:

If you have a food allergy, is it okay to take just a little bite?

Q3. If you have hay fever, what are you allergic to?

- A) Bees
- B) Pollens
- C) Animal hair

Q4. What is the name of this medication?

A) Auto injector

B) Allergy pen C) Epi – pen

#### B) Pollens

Pollen is the ultimate culprit behind hay fever, but many different things can trigger the allergic reaction that causes those pesky symptoms.

**Q4**. What is the name of this medication?

A) Auto injector

Many believe it's called an 'Epipen' but that's actually the name of the brand and not the medication itself.

Q5. Which one of these children are

likely to have hay fever?

C) Sara

Hay fever tends to bring on the sniffles and the sneezing