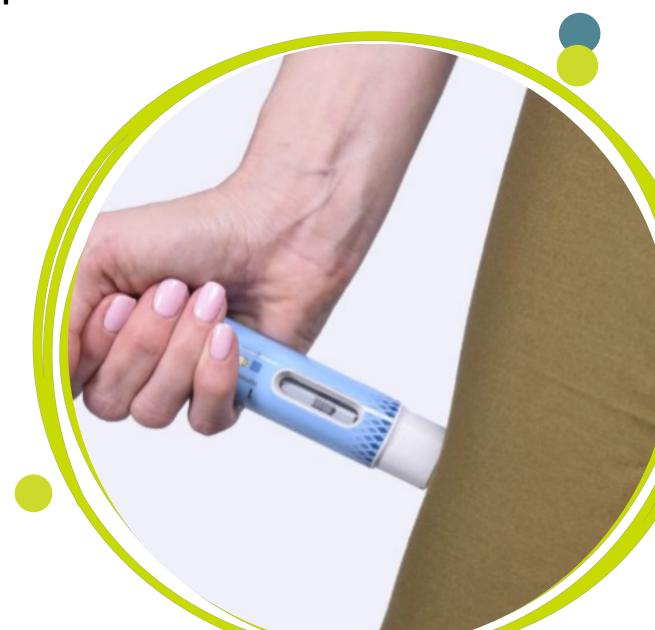

#### Q2. True or False:

If you have a food allergy, is it okay to take just a little bite?

Q3. If you have hay fever, what are you allergic to?

- A) Bees
- B) Pollens
- C) Animal hair

Q4. What is the name of this medication?

A) Auto injector

B) Allergy pen C) Epi – pen

#### B) Pollens

Pollen is the ultimate culprit behind hay fever, but many different things can trigger the allergic reaction that causes those pesky symptoms.

**Q4**. What is the name of this medication?

A) Auto injector

Many believe it's called an 'Epipen' but that's actually the name of the brand and not the medication itself.

Q5. Which one of these children are

likely to have hay fever?

C) Sara

Hay fever tends to bring on the sniffles and the sneezing