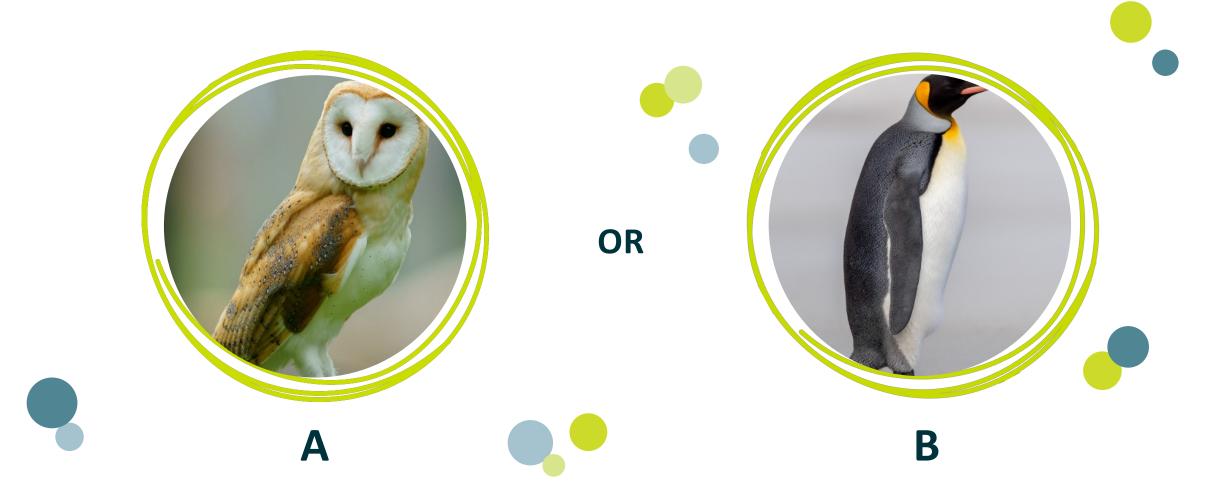

#### Q2. Which one of these birds can **NOT** fly?

## Answers: Round 4 This or That

Q1. Who's Henry VIII?

Q2. Which one of these birds

can **NOT** fly?

B

Q5. What insect has more

than 6 legs?

A