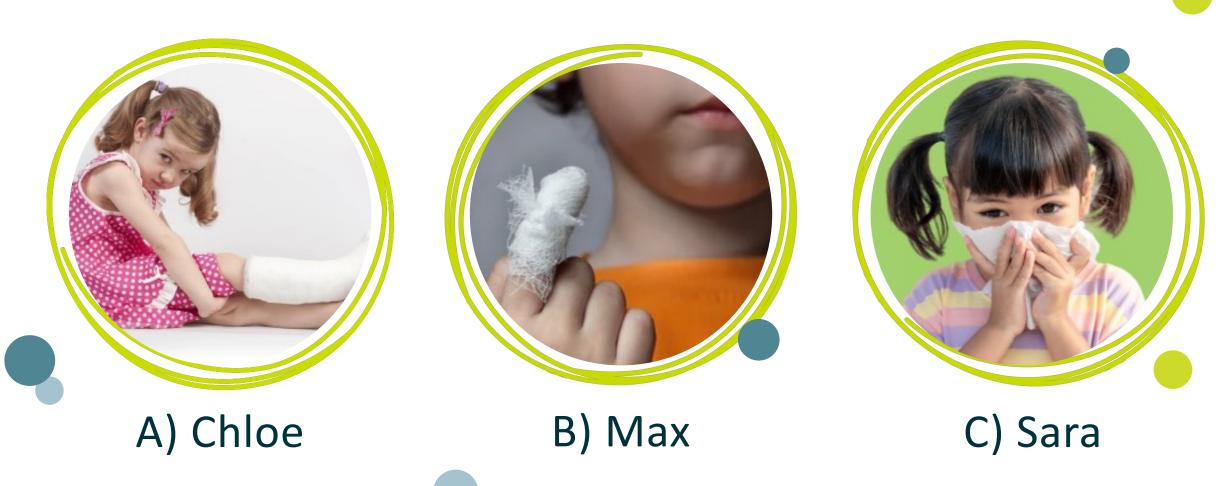

### Q5. Which one of these children are likely to have hay fever?

A) Auto injector

Many believe it's called an 'Epipen' but that's actually the name of the brand and not the medication itself.

Q5. Which one of these children are

likely to have hay fever?

C) Sara

Hay fever tends to bring on the sniffles and the sneezing