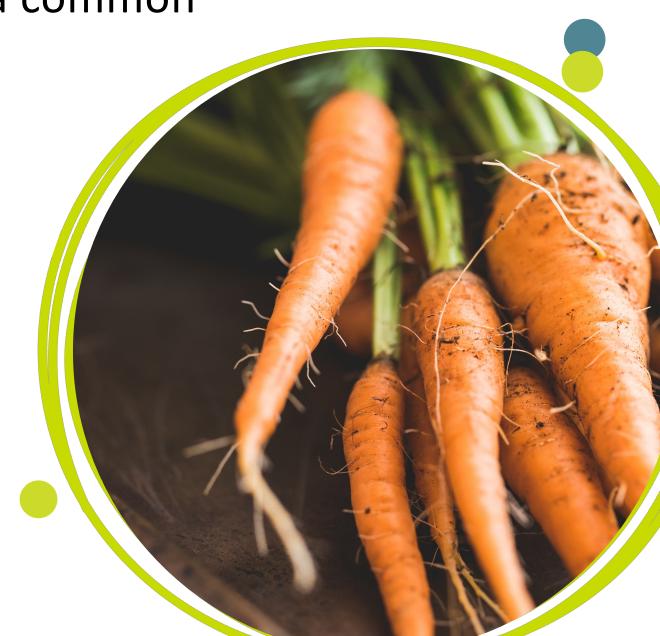

## **Q1.** Which of these is **NOT** a common food allergen?

A) Peanuts

B) Milk

C) Carrots

D) Eggs

#### C) Carrots

Whilst you can be allergic to carrots it not considered as common

Q2. True or False: If you have a food allergy, is it okay to take just a little bite?