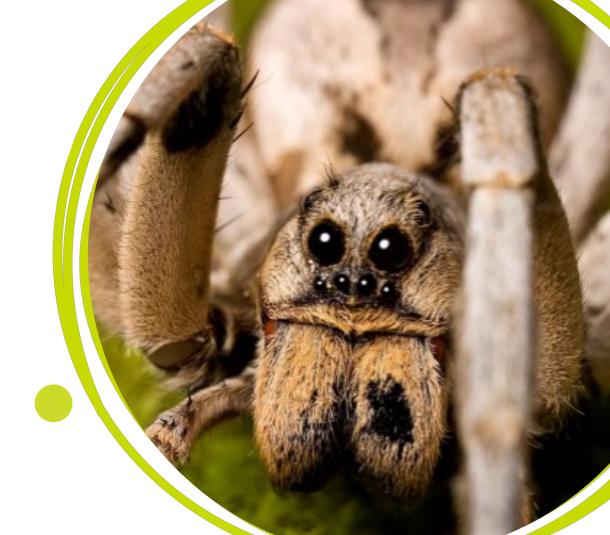

#### Q5. What insect has more than 6 legs?

## Answers: Round 4 This or That

Q1. Who's Henry VIII?

Q2. Which one of these birds

can **NOT** fly?

B

Q5. What insect has more

than 6 legs?

A