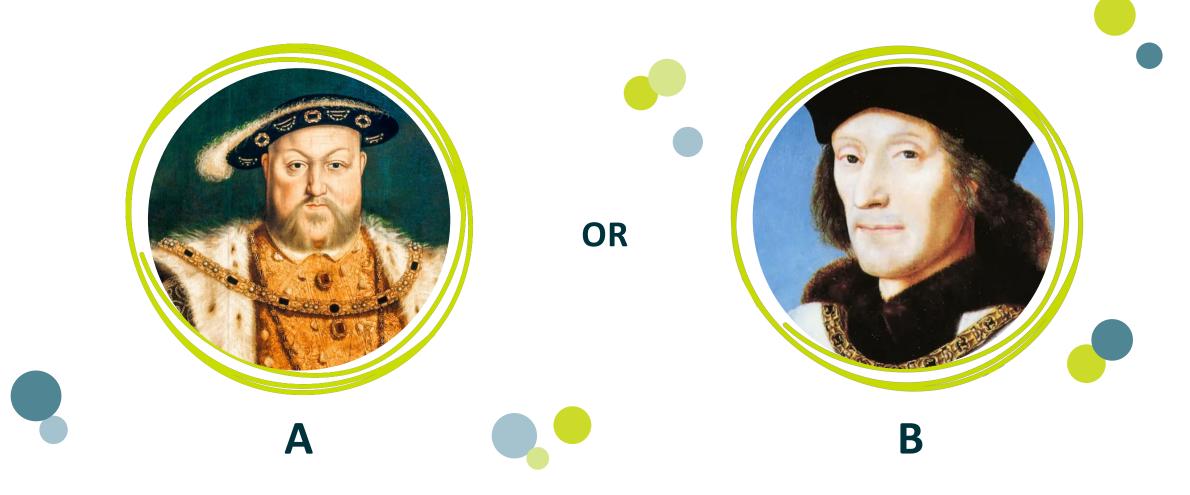

#### Q1. Who's Henry VIII?

## Answers: Round 4 This or That

Q1. Who's Henry VIII?

Q2. Which one of these birds

can **NOT** fly?

B

Q5. What insect has more

than 6 legs?

A