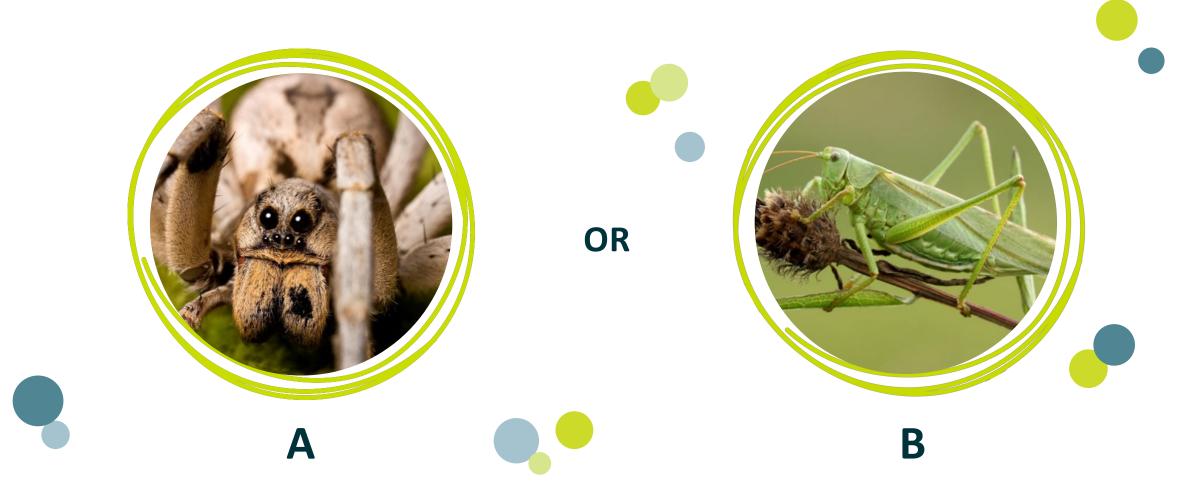

- A) Every 2 years
- B) Once a year
- C) Every 30 months
- D) Every 4 years





Q2. In what Disney movie can we see a Princess name Tiana?

- A) Ratatouille
- B) The Princess and the Frog
- C) Sleeping Beauty
- D) Monsters Inc





#### Q3. What is the capital city of France?

- A) London
- B) Belgium
- C) Paris
- D) Lyon





#### Q4. What is the rarest colour M&M?

- A) Brown
- B) Yellow
- C) Green
- D) Blue





Q5. What sport uses a shuttlecock?

- A) Tennis
- B) Squash
- C) Ping-pong
- D) Badminton





### Round 4: This or That

This or That, A or B, maybe it's C





#### Q1. Who's Henry VIII?





#### Q2. Which one of these birds can **NOT** fly?





### 3. What brand is **NOT** a food chain?





#### Q4. Which planet is Saturn?





#### Q5. What insect has more than 6 legs?





## Answers: Round 1 Animal Kingdom





### Q1. What is the largest land animal on earth?

A) Elephant





Q2. Which animal is known as the "king of the jungle"?

B) Lion





## Q3. What do you call a baby kangaroo?

A) Joey





Q4. What is a group of lions called?

C) Pride





Q5. What is the fastest land animal?

A) Cheetah





## Answers: Round 2 Allergy Awareness





Q1. Which of these is **NOT** a common

food allergen?

#### C) Carrots

Whilst you can be allergic to carrots it not considered as common





Q2. True or False: If you have a food allergy, is it okay to take just a little bite?

#### **FALSE**

Even a little bite can cause a big reaction





### Q3. If you have hay fever, what are you allergic to?

#### B) Pollens

Pollen is the ultimate culprit behind hay fe