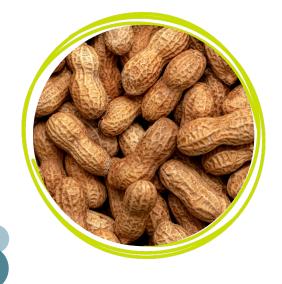

## **Q1.** Which of these is **NOT** a common food allergen?

A) Peanuts

B) Milk

C) Carrots

D) Eggs

#### C) Carrots

Whilst you can be allergic to carrots it not considered as common

Q2. True or False: If you have a food allergy, is it okay to take just a little bite?