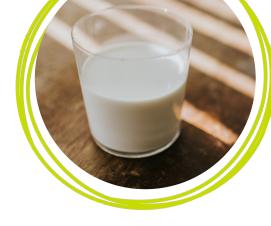

## **Q1.** Which of these is **NOT** a common food allergen?

A) Peanuts

B) Milk

C) Carrots

D) Eggs