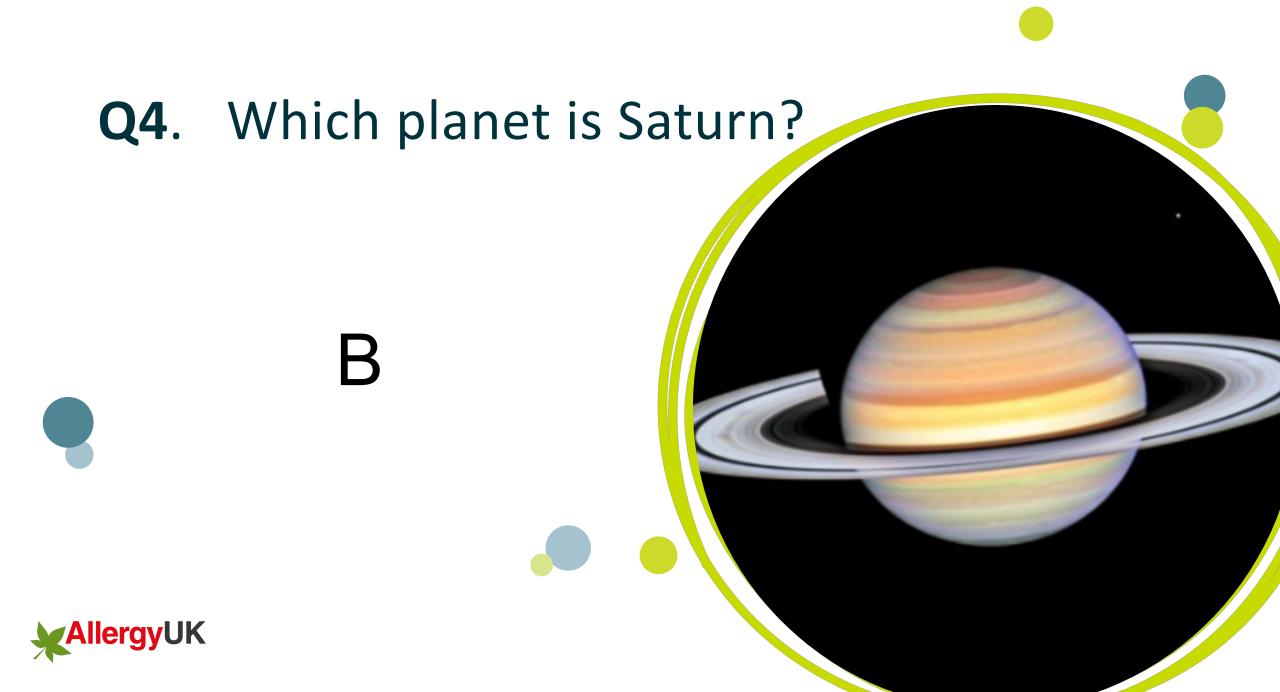

What is the name of this medication?

A) Auto injector

Many believe it's called an 'Epipen' but that's actually the name of the brand and not the medication itself.







Q5. Which one of these children are

likely to have hay fever?

C) Sara

Hay fever tends to bring on the sniffles and the sneezing







# Answers: Round 3 General Knowledge





Q1. How often do we have a leap year?

D) Every 4 years





Q2. In what Disney movie can we see a princess name Tiana?

B) The Princess and the Frog





### Q3. What is the capital city of France?

C) Paris





### Q4. What is the rarest colour M&M?

B) Yellow





Q5. What sport uses a shuttlecock?

D) Badminton





## Answers: Round 4 This or That





Q1. Who's Henry VIII?







Q2. Which one of these birds

can **NOT** fly?

B









Q5. What insect has more

than 6 legs?

A





#### THANK YOU FOR SUPPORTING ALLERGY UK

Spring ALLERGY AWARENESS WEEK 2024

TOO BIG TO IGNORE