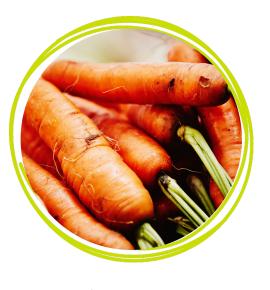

## **Q1.** Which of these is **NOT** a common food allergen?

A) Peanuts

B) Milk

C) Carrots

D) Eggs

#### C) Carrots

Whilst you can be allergic to carrots it not considered as common

Q2. True or False: If you have a food allergy, is it okay to take just a little bite?