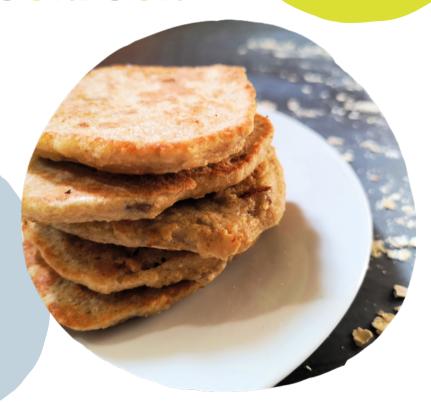

## MY WEANING COOKBOOK

**Banana pancakes** 

Cook time: 15 mins Servings: Makes 8

Freezable: Yes

Suitable for: 6 months + Allergens: Gluten & eggs

Great for introducing allergens

Provided by

### **Ingredients**

- 50g **oats**
- 1 ripe banana
- 2 eggs
- ½ tsp cinnamon (optional)

#### Method

- 1. Blend oats until fine
- 2. Mash banana
- 3. Whisk together both with eggs
- 4. Spoon a tablespoon into an oiled frying pan
- 5. When they bubble, flip over until brown